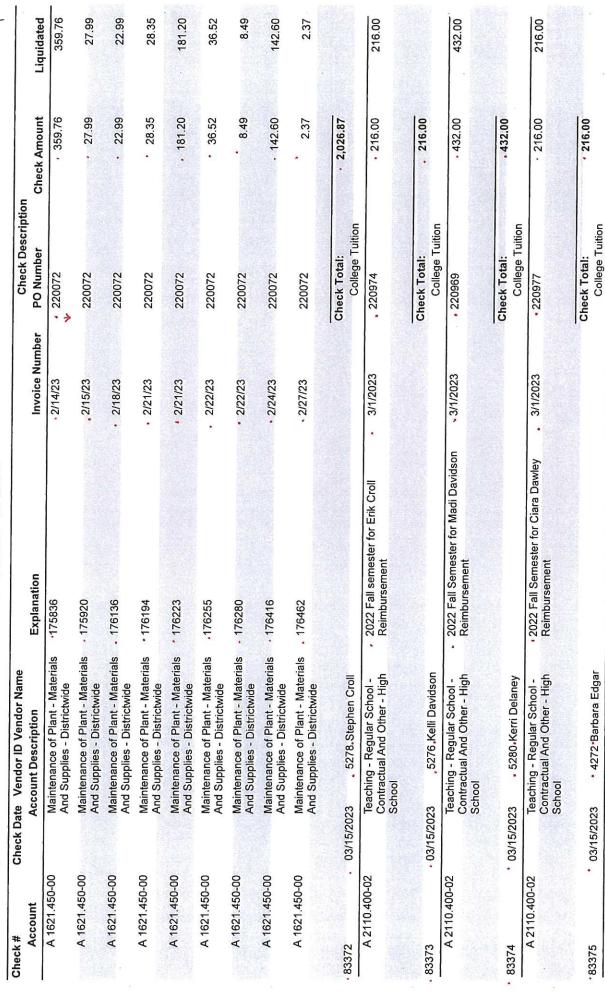

| ALEXANDRIA CENTRAL SCHOOL DISTRICT | STUDENT ACTIVITIES ACCOUNT | MONTHLY REPORT OF RECEIPTS AND DISBURSEMENTS | March 2023 |
|------------------------------------|----------------------------|----------------------------------------------|------------|
|                                    |                            |                                              |            |